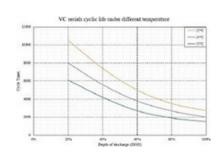

|
| Maximum Time Between Charges   | 3 months                                                          |
|                                |                                                                   |

# **Mechanical**

| Dimension(L*W*H)/ mm | 223*150*178 |
|----------------------|-------------|
| Weight/kg            | Approx.7.5  |
| Terminal             | M6          |
| Casing material      | ABS         |

### **Environment**

| Working Temperature Range/°C | Charge: 0~55 Discharge: -20~60 |
|------------------------------|--------------------------------|
| Humidity Range/RH            | <95%                           |
| Storage temperature/°C       | 15~35                          |
| IP protection level          | IP65                           |