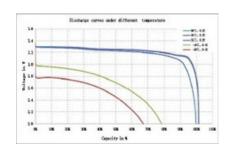

|
| Maximum Time Between Charges   | 3 months                                                          |
|                                |                                                                   |

# **Mechanical**

| Dimension(L*W*H)/ mm | 223*150*178 |
|----------------------|-------------|
| Weight/kg            | Approx.7.5  |
| Terminal             | M6          |
| Casing material      | ABS         |

### **Environment**

| Working Temperature Range/°C | Charge: 0~55 Discharge: -20~60 |
|------------------------------|--------------------------------|
| Humidity Range/RH            | <95%                           |
| Storage temperature/°C       | 15~35                          |
| IP protection level          | IP65                           |