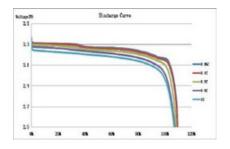

|
| Maximum Time Between Charges   | 3 months                                                          |
|                                |                                                                   |

# **Mechanical**

| Dimension(L*W*H)/ mm | 223*150*178 |
|----------------------|-------------|
| Weight/kg            | Approx.7.5  |
| Terminal             | M6          |
| Casing material      | ABS         |

### **Environment**

| Working Temperature Range/°C | Charge: 0~55 Discharge: -20~60 |
|------------------------------|--------------------------------|
| Humidity Range/RH            | <95%                           |
| Storage temperature/°C       | 15~35                          |
| IP protection level          | IP65                           |