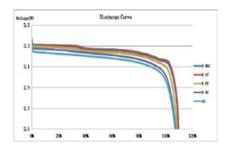

#### **Electrical**

| Nominal Voltage/V              | 12.8                                                              |
|--------------------------------|-------------------------------------------------------------------|
| Nominal Capacity/Ah            | 50                                                                |
| Rated Energy/Wh                | 640                                                               |
| BMS Function                   | Overcharge, overdischarge, overcurrent and temperature protection |
| Recommended Charge Voltage/V   | 14.4 - 14.6                                                       |
| Discharge Cut-off Voltage/V    | 10.8                                                              |
| Standard Charge Current/A      | 20                                                                |
| Max. Charge Current/A          | 20                                                                |
| Continuous Discharge Current/A | 20                                                                |
| Peak Discharge Current/A@5S    | 40                                                                |
| Maximum Configuration          | Increase capacity in parallel                                     |
| Maximum Time Between Charges   | 3 months                                                          |
|                                |                                                                   |