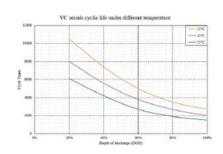

## **Environment**

| Working Temperature Range/°C | Charge : 0~55 |
|------------------------------|---------------|
| Humidity Range/RH            | <95%          |
| Storage temperature/°C       | 15~35         |
| IP protection level          | IP65          |