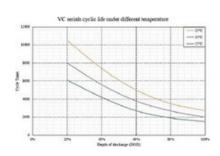

|
| Maximum Time Between Charges   | 3 months                                                          |
| Monitoring                     | Bluetooth                                                         |

## **Mechanical**

| Dimension(L*W*H)/ mm | 520*270*220 |
|----------------------|-------------|
| Weight/kg            | Approx.31.5 |
| Terminal             | M8          |
| Casing material      | ABS         |

### **Environment**

| Working Temperature Range/°C | Charge: 0~55 Discharge: -20~60 |
|------------------------------|--------------------------------|
| Humidity Range/RH            | <95%                           |
| Storage temperature/°C       | 15~35                          |
| IP protection level          | IP65                           |