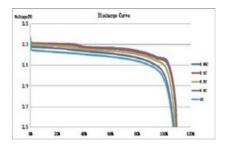

#### **Electrical**

| Nominal Voltage/V              | 12.8                                                              |
|--------------------------------|-------------------------------------------------------------------|
| Nominal Capacity/Ah            | 200                                                               |
| Rated Energy/Wh                | 2560                                                              |
| BMS Function                   | Overcharge, overdischarge, overcurrent and temperature protection |
| Recommended Charge Voltage/V   | 14.4 - 14.6                                                       |
| Discharge Cut-off Voltage/V    | 10.8                                                              |
| Standard Charge Current/A      | 50                                                                |
| Max. Charge Current/A          | 100                                                               |
| Continuous Discharge Current/A | 100                                                               |
| Peak Discharge Current/A@5S    | 400                                                               |
| -Voltage Configurations        | 12,24,36 or 48V                                                   |
| Maximum Configuration          | Max 4 units in series and parallel                                |
| Maximum Time Between Charges   | 3 months                                                          |
| Monitoring                     | Bluetooth                                                         |