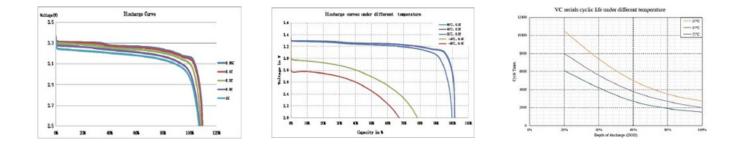

rallel        |
| 3 months                                                          |
| Bluetooth                                                         |
|                                                                   |

## **Mechanical**

| Dimension(L*W*H)/ mm | 520*270*220 |
|----------------------|-------------|
| Weight/kg            | Approx.31.5 |
| Terminal             | M8          |
| Casing material      | ABS         |

#### **Environment**

| Working Temperature Range/°C | Charge : 0~55 Discharge: -20~60 |
|------------------------------|---------------------------------|
| Humidity Range/RH            | <95%                            |
| Storage temperature/°C       | 15~35                           |
| IP protection level          | IP65                            |