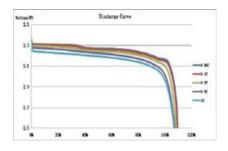

## **Electrical**

| 12.8                                                              |
|-------------------------------------------------------------------|
| 12.0                                                              |
| 20                                                                |
| 256                                                               |
| Overcharge, overdischarge, overcurrent and temperature protection |
| 14.4 - 14.6                                                       |
| 10.8                                                              |
| 10                                                                |
| 20                                                                |
| 20                                                                |
| 40                                                                |
| Max 4 units in parallel (no series)                               |
| 3 months                                                          |
|                                                                   |