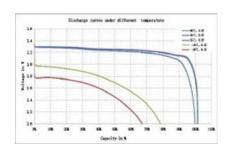

|
| Max 4 units in parallel (no series)                               |
| 3 months                                                          |
|                                                                   |

### **Mechanical**

| Dimension(L*W*H)/ mm | 181*77*170 |
|----------------------|------------|
| Weight/kg            | Approx.2.3 |
| Terminal             | M5         |
| Casing material      | ABS        |

## **Environment**

| Working Temperature Range/°C | Charge: 0~55 Discharge: -20~60 |
|------------------------------|--------------------------------|
| Humidity Range/RH            | <95%                           |
| Storage temperature/°C       | 15~35                          |
| IP protection level          | IP65                           |