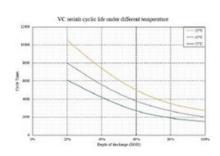

|
| Max 4 units in parallel (no series)                               |
| 3 months                                                          |
|                                                                   |

### **Mechanical**

| Dimension(L*W*H)/ mm | 181*77*170 |
|----------------------|------------|
| Weight/kg            | Approx.2.3 |
| Terminal             | M5         |
| Casing material      | ABS        |

## **Environment**

| Working Temperature Range/°C | Charge: 0~55 Discharge: -20~60 |
|------------------------------|--------------------------------|
| Humidity Range/RH            | <95%                           |
| Storage temperature/°C       | 15~35                          |
| IP protection level          | IP65                           |