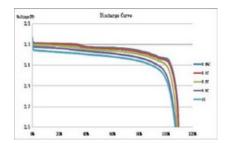

#### **Electrical**

| Nominal Voltage/V              | 12.8                                                              |
|--------------------------------|-------------------------------------------------------------------|
| Nominal Capacity/Ah            | 100                                                               |
| Rated Energy/Wh                | 1280                                                              |
| BMS Function                   | Overcharge, overdischarge, overcurrent and temperature protection |
| Recommended Charge Voltage/V   | 14.4 - 14.6                                                       |
| Discharge Cut-off Voltage/V    | 10.8                                                              |
| Standard Charge Current/A Max. | 50                                                                |
| Charge Current/A Continuous    | 100                                                               |
| Discharge Current/A Peak       | 100                                                               |
| Discharge Current/A@5S         | 300                                                               |
| Voltage Configurations         | 12,24,36 or 48V                                                   |
| Maximum Configuration          | Max 4 units in series and parallel                                |
| Maximum Time Between Charges   | 3 months                                                          |
| Monitoring                     | Bluetooth                                                         |
|                                |                                                                   |