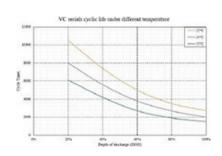

# **Encube Series VC12100 Plus**

12V LiFePO4 Li-ion Battery

Cell Balancing, Extend lifetime of battery.Current >300mA

Safeandreliable ThesafestLFPbatterycell Bluetooth built-in Easy to access battery status