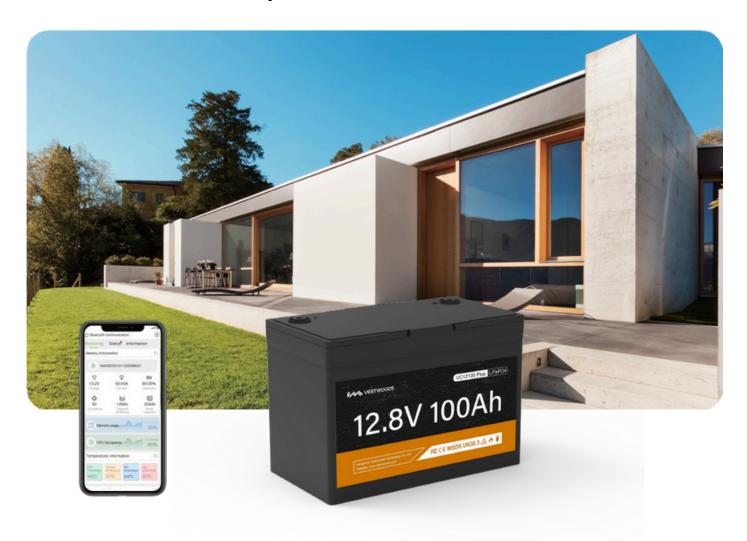

# **Encube Series VC12100 Plus**

12V LiFePO4 Li-ion Battery

Cell Balancing, Extend lifetime of battery.Current >300mA

Safeandreliable ThesafestLFPbatterycell Bluetooth built-in Easy to access battery status

Battery management system with chip

Supports series and parallel use

High compatibility Support to connect with lead-acid battery