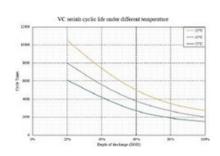

## **Environment**

| Working Temperature Range/C | Charge: 0~55 Discharge: -20~60 |
|-----------------------------|--------------------------------|
| Humidity Range/RH           | <95%                           |
| Storage temperature/°C      | 15~35                          |
| IP protection level         | IP65                           |