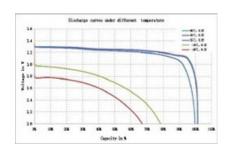

### **Electrical**

| Nominal Voltage/V              | 12.8                                                              |
|--------------------------------|-------------------------------------------------------------------|
| Nominal Capacity/Ah            | 8                                                                 |
| Rated Energy/Wh                | 102.4                                                             |
| BMS Function                   | Overcharge, overdischarge, overcurrent and temperature protection |
| Recommended Charge Voltage/V   | 14.4 - 14.6                                                       |
| Discharge Cut-off Voltage/V    | 10.8                                                              |
| Standard Charge Current/A      | 4                                                                 |
| Max. Charge Current/A          | 8                                                                 |
| Continuous Discharge Current/A | 8                                                                 |
| Peak Discharge Current/A@5S    | 24                                                                |
| Maximum Configuration          | Max 4 units in parallel (no series)                               |
| Maximum Time Between Charges   | 3 months                                                          |
|                                |                                                                   |

## **Environment**

| Working Temperature Range/C | Charge: 0~55 Discharge: -20~60 |
|-----------------------------|--------------------------------|
| Humidity Range/RH           | <95%                           |
| Storage temperature/°C      | 15~35                          |
| IP protection level         | IP65                           |