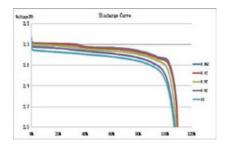

### **Electrical**

| Nominal Voltage/V              | 12.8                                                              |
|--------------------------------|-------------------------------------------------------------------|
| Nominal Capacity/Ah            | 8                                                                 |
| Rated Energy/Wh                | 102.4                                                             |
| BMS Function                   | Overcharge, overdischarge, overcurrent and temperature protection |
| Recommended Charge Voltage/V   | 14.4 - 14.6                                                       |
| Discharge Cut-off Voltage/V    | 10.8                                                              |
| Standard Charge Current/A      | 4                                                                 |
| Max. Charge Current/A          | 8                                                                 |
| Continuous Discharge Current/A | 8                                                                 |
| Peak Discharge Current/A@5S    | 24                                                                |
| Maximum Configuration          | Max 4 units in parallel (no series)                               |
| Maximum Time Between Charges   | 3 months                                                          |
|                                |                                                                   |