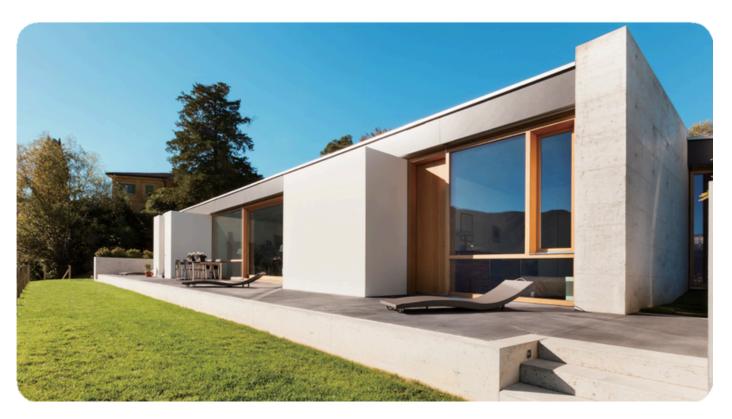

# **Encube Series VC1208**

12V LiFePO4 Li-ion Battery















### **Application Scenario**













### **Electrical**

| Nominal Voltage/V              | 12.8                                                              |
|--------------------------------|-------------------------------------------------------------------|
| Nominal Capacity/Ah            | 8                                                                 |
| Rated Energy/Wh                | 102.4                                                             |
| BMS Function                   | Overcharge, overdischarge, overcurrent and temperature protection |
| Recommended Charge Voltage/V   | 14.4 - 14.6                                                       |
| Discharge Cut-off Voltage/V    | 10.8                                                              |
| S