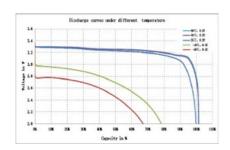

### **Electrical**

| Nominal Voltage/V                     | 12.8                                                              |
|---------------------------------------|-------------------------------------------------------------------|
| Nominal Capacity/Ah                   | 6                                                                 |
| Rated Energy/Wh                       | 76.8                                                              |
| BMS Function                          | Overcharge, overdischarge, overcurrent and temperature protection |
| Recommended Charge Voltage/V          | 14.4 - 14.6                                                       |
| Discharge Cut-off Voltage/V           | 10.8                                                              |
| Standard Charge Current/A Max.        | 3                                                                 |
| Charge Current/A                      | 6                                                                 |
| Continuous Discharge                  | 6                                                                 |
| Current/A Peak Discharge Current/A@5S | 18                                                                |
| Maximum Configuration                 | Increase capacity in parallel                                     |
| Maximum Time Between Charges          | 3 months                                                          |
|                                       |                                                                   |