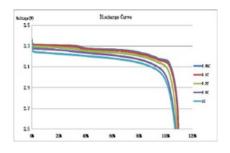

|
| Maximum Time Between Charges          | 3 months                                                          |
|                                       |                                                                   |

#### **Mechanical**

| Dimension(L*W*H)/ mm | 151*65*94   |
|----------------------|-------------|
| Weight/kg            | Approx.0.75 |
| Terminal             | F2          |
| Casing material      | ABS         |

## **Environment**

| Working Temperature Range/°C | Charge: 0~55 Discharge: -20~60 |
|------------------------------|--------------------------------|
| Humidity Range/RH            | <95%                           |
| Storage temperature/°C       | 15~35                          |
| IP protection level          | IP65                           |