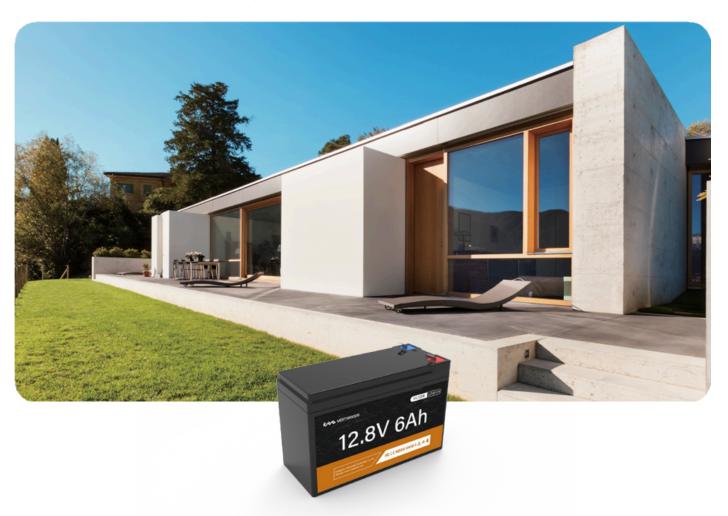

# **Encube Series VC1206**

12V LiFePO4 Li-ion Battery















### **Application Scenario**











### **Electrical**

| Nominal Voltage/V                     | 12.8                                                              |
|---------------------------------------|-------------------------------------------------------------------|
| Nominal Capacity/Ah                   | 6                                                                 |
| Rated Energy/Wh                       | 76.8                                                              |
| BMS Function                          | Overcharge, overdischarge, overcurrent and temperature protection |
| Recommended Charge Voltage/V          | 14.4 - 14.6                                                       |
| Discharge Cut-off Voltage/V           | 10.8