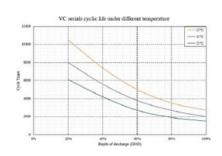

### **Electrical**

| Nominal Voltage/V                     | 12.8                                                              |
|---------------------------------------|-------------------------------------------------------------------|
| Nominal Capacity/Ah                   | 6                                                                 |
| Rated Energy/Wh                       | 76.8                                                              |
| BMS Function                          | Overcharge, overdischarge, overcurrent and temperature protection |
| Recommended Charge Voltage/V          | 14.4 - 14.6                                                       |
| Discharge Cut-off Voltage/V           | 10.8                                                              |
| Standard Charge Current/A Max.        | 3                                                                 |
| Charge Current/A                      | 6                                                                 |
| Continuous Discharge                  | 6                                                                 |
| Current/A Peak Discharge Current/A@5S | 18                                                                |
| Maximum Configuration                 | Increase capacity in parallel                                     |
| Maximum Time Between Charges          | 3 months                                                          |
|                                       |                                                                   |